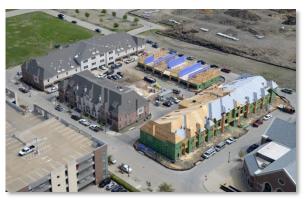

## TRINITY MILLS CONDOMINIUMS Carrollton, TX

#### **PROJECT SIZE** 250 Condominium Units

Level is providing design/build services for the 250 condominium Trinity Mills project in Carrollton. The project will consist of four-story wooden frame construction over a single-story concrete podium parking structure. Design is in process with construction schedule to commence in mid-2023.