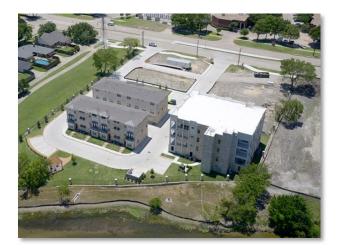

### CHARLES RIDGE TOWNHOMES Carrollton, TX

**CONTRACT VALUE** 

\$6,000,000

**CONSTRUCTION DURATION** 10 Months

TYPE OF CONSTRUCTION New

**PROJECT SIZE** 24 Townhomes

The Charles Ridge Townhomes project is in Carrollton, Texas and consists of a total of 24 two story townhomes. Level personnel provided Design/Build construction services for this project. Site development is underway with vertical construction schedule to start by mid-summer and completion in late 2022.