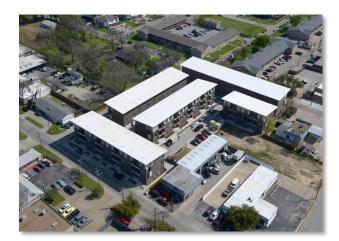

## TRINITY MILLS CONDOMINIUMS Carrollton, TX

#### **PROJECT SIZE** 250 Condominium Units

Level is providing design/build services for the 250 condominium Trinity Mills project in Carrollton. The project will consist of four-story wooden frame construction over a single-story concrete podium parking structure. Design is in process with construction schedule to commence in mid-2023.