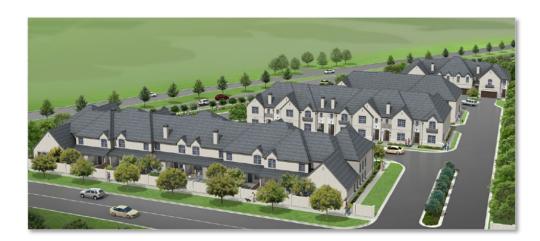

### CHARLES RIDGE TOWNHOMES Carrollton, TX

**CONTRACT VALUE** 

\$6,000,000

**CONSTRUCTION DURATION** 10 Months

TYPE OF CONSTRUCTION New

**PROJECT SIZE** 24 Townhomes

The Charles Ridge Townhomes project is in Carrollton, Texas and consists of a total of 24 two story townhomes. Level personnel provided Design/Build construction services for this project. Site development is underway with vertical construction schedule to start by mid-summer and completion in late 2022.