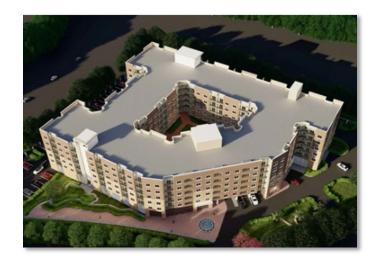

### LEGENDARY APARTMENTS Dallas, TX

Level is providing design/build services for the 130 apartment Legendary Apartments project in Dallas. The project will consist of four, three-story wooden frame buildings. Construction schedule to commence in late-2022.

CONTRACT VALUE \$18,000,000

\$10,000,000

CONSTRUCTION DURATION 24 Months

TYPE OF CONSTRUCTION

**PROJECT SIZE** 130 Apartment Units